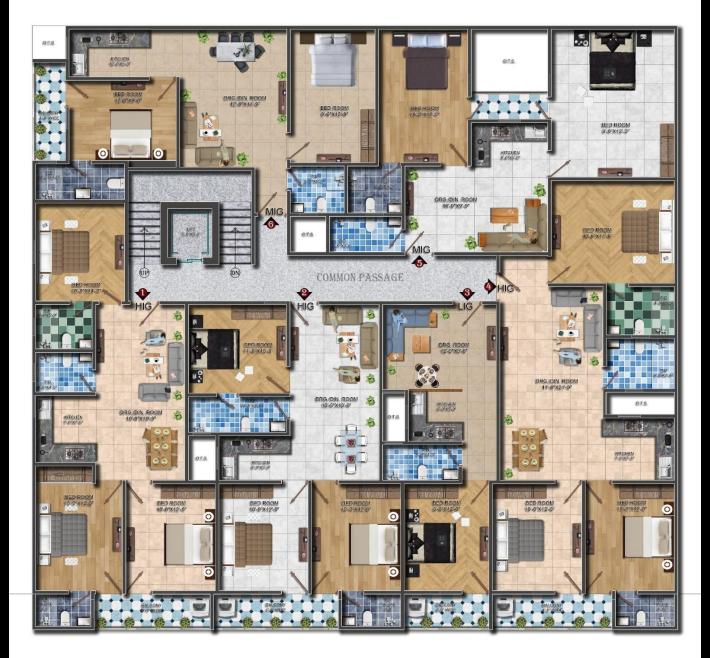

------|
| 1     | On Booking                | 10% of Total Cost |
| 2     | Within 15 Days of Booking | 10% of Total Cost |
| 3     | On Offer of Possession    | 80% of Total Cost |

#### Notes

- Special BSP plans also available depending on payment time.
- **Total cost inclusive of:** BSP + PLC + Meter Charges + GST + 1 Year Maintenance Charges.
- Booking is subject to detailed terms and conditions as given in allotment agreement.
- The registration charges, stamp duty, legal documentation charges and any other Govt. levies are in addition of the aforesaid price and shall be payable at the time of offer of possession.
- Timely payment of the installments is the essence of the agreement. For any delay in payment an interest @ 18% shall be charged.
- Developed by A S INFRA

## FLOOR PLAN





TYPE-2 1350 SQ.FT. 3- BHK



## TYPE-3 600 SQ.FT. 1- BHK



## TYPE-4 1350 SQ.FT. 3- BHK





## TÝPE-6 1050 SQ.FT. 2- BHK







## COMFORT RESIDENCY-1 COMFORT RESIDENCY-2

Exclusive Sales & Marketing by :



- ✤ A SQUARE
- ✤ MODERN APARTMENT-1
- **MODERN APARTMENT -2**

developed by : A S INFRA