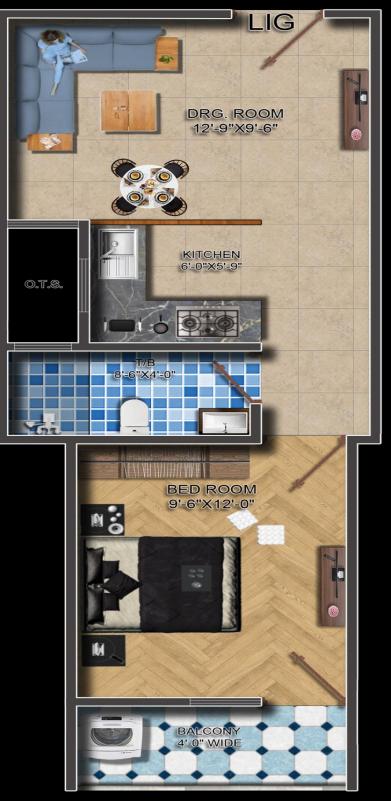

t |
| 2     | Within 15 Days of Booking | 10% of Total Cost |
| 3     | On Offer of Possession    | 80% of Total Cost |

#### Notes

- Special BSP plans also available depending on payment time.
- **Total cost inclusive of:** BSP + PLC + Meter Charges + GST + 1 Year Maintenance Charges.
- Booking is subject to detailed terms and conditions as given in allotment agreement.
- The registration charges, stamp duty, legal documentation charges and any other Govt. levies are in addition of the aforesaid price and shall be payable at the time of offer of possession.
- Timely payment of the installments is the essence of the agreement. For any delay in payment an interest @ 18% shall be charged.
- Developed by A S INFRA

## FLOOR PLAN





TYPE-2 1350 SQ.FT. 3- BHK



## TYPE-3 600 SQ.FT. 1- BHK



## TYPE-4 1350 SQ.FT. 3- BHK





## TÝPE-6 1050 SQ.FT. 2- BHK







## COMFORT RESIDENCY-1 COMFORT RESIDENCY-2

Exclusive Sales & Marketing by :



- ✤ A SQUARE
- ✤ MODERN APARTMENT-1
- **MODERN APARTMENT -2**

developed by : A S INFRA