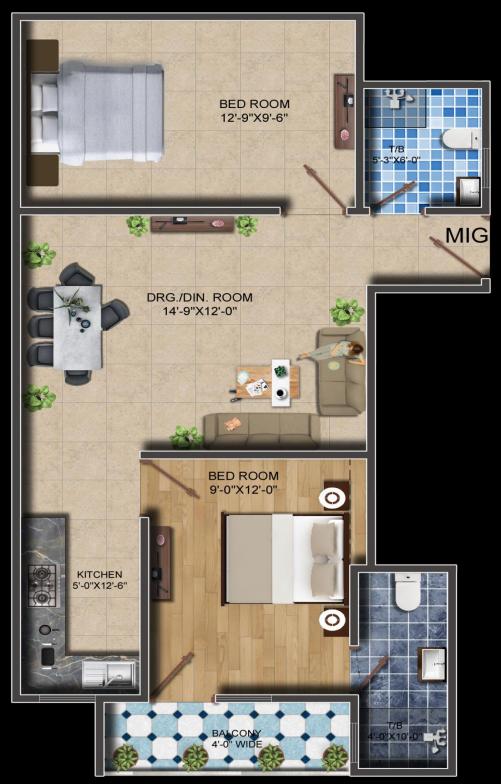

## FLOOR PLAN

TYPE-2 1350 SQ.FT. 3- BHK

## TYPE-3 600 SQ.FT. 1- BHK

## TYPE-4 1350 SQ.FT. 3- BHK

## TÝPE-6 1050 SQ.FT. 2- BHK