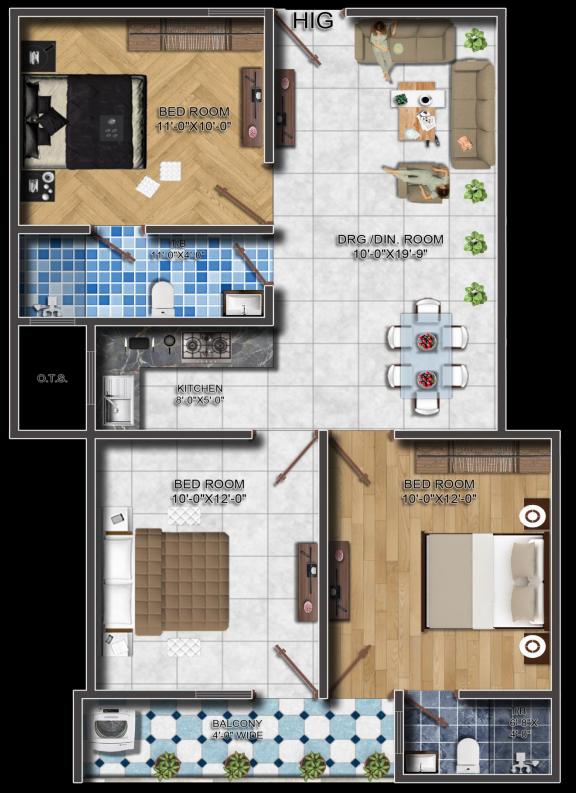

| 10% of Total Cost |
| 2     | Within 15 Days of Booking | 10% of Total Cost |
| 3     | On Offer of Possession    | 80% of Total Cost |

#### Notes

- Special BSP plans also available depending on payment time.
- **Total cost inclusive of:** BSP + PLC + Meter Charges + GST + 1 Year Maintenance Charges.
- Booking is subject to detailed terms and conditions as given in allotment agreement.
- The registration charges, stamp duty, legal documentation charges and any other Govt. levies are in addition of the aforesaid price and shall be payable at the time of offer of possession.
- Timely payment of the installments is the essence of the agreement. For any delay in payment an interest @ 18% shall be charged.
- Developed by A S INFRA

## FLOOR PLAN





TYPE-2 1350 SQ.FT. 3- BHK



## TYPE-3 600 SQ.FT. 1- BHK



## TYPE-4 1350 SQ.FT. 3- BHK





## TÝPE-6 1050 SQ.FT. 2- BHK







## COMFORT RESIDENCY-1 COMFORT RESIDENCY-2

Exclusive Sales & Marketing by :



- ✤ A SQUARE
- ✤ MODERN APARTMENT-1
- **MODERN APARTMENT -2**

developed by : A S INFRA