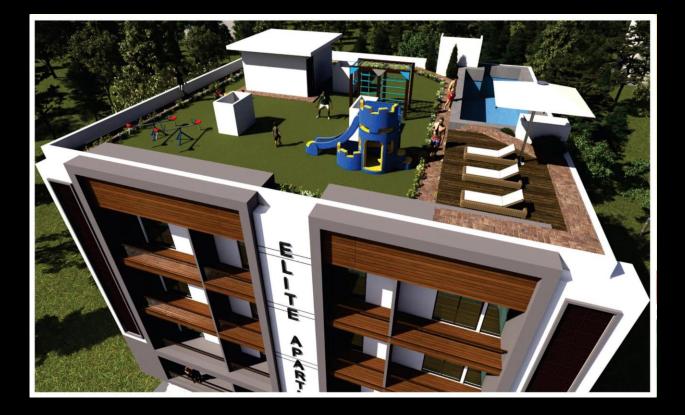

## PROJECT HIGHLIGHTS :

- SEMI FURNISHED FLATS WITH SEMI MODULAR KITCHEN, WARDROBE,
- LIGHTS, FANS, FALSE SELLING, 1KVA POWER BACKUP IN ALL FLATS.
- CLUB HOUSE, GYM SWIMMING POOL, KIDS PLAY AREA, JOGGING TRACK ON ROOF.
- ✤ LIFT, CAR PARKING .CCTV CAMERA, SECURITY.

#### **Project Highlights**

- SEMI FURNISHED FLATS WITH SEMI MODULAR KITCHEN, WARDROBE
- **Solution** LIGHTS, FANS, FOLL SELLING, 1KVA POWER BACKUP IN ALL FLATS
- CLUB HOUSE, GYM, SWIMMING POOL, KID PLAY AREA, JOGGING TRACK ON ROOF
- LIFT, CAR PARKING, CCTV CAMERA, SECURITY