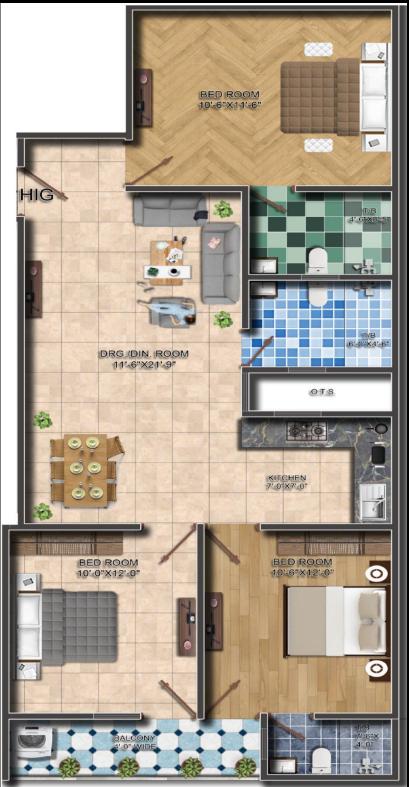

Booking | 10% of Total Cost |
| 3     | On Offer of Possession    | 80% of Total Cost |

#### Notes

- Special BSP plans also available depending on payment time.
- **Total cost inclusive of:** BSP + PLC + Meter Charges + GST + 1 Year Maintenance Charges.
- Booking is subject to detailed terms and conditions as given in allotment agreement.
- The registration charges, stamp duty, legal documentation charges and any other Govt. levies are in addition of the aforesaid price and shall be payable at the time of offer of possession.
- Timely payment of the installments is the essence of the agreement. For any delay in payment an interest @ 18% shall be charged.
- Developed by A S INFRA

## FLOOR PLAN





TYPE-2 1350 SQ.FT. 3- BHK



## TYPE-3 600 SQ.FT. 1- BHK



## TYPE-4 1350 SQ.FT. 3- BHK





## TÝPE-6 1050 SQ.FT. 2- BHK







## COMFORT RESIDENCY-1 COMFORT RESIDENCY-2

Exclusive Sales & Marketing by :



- ✤ A SQUARE
- ✤ MODERN APARTMENT-1
- **MODERN APARTMENT -2**

developed by : A S INFRA