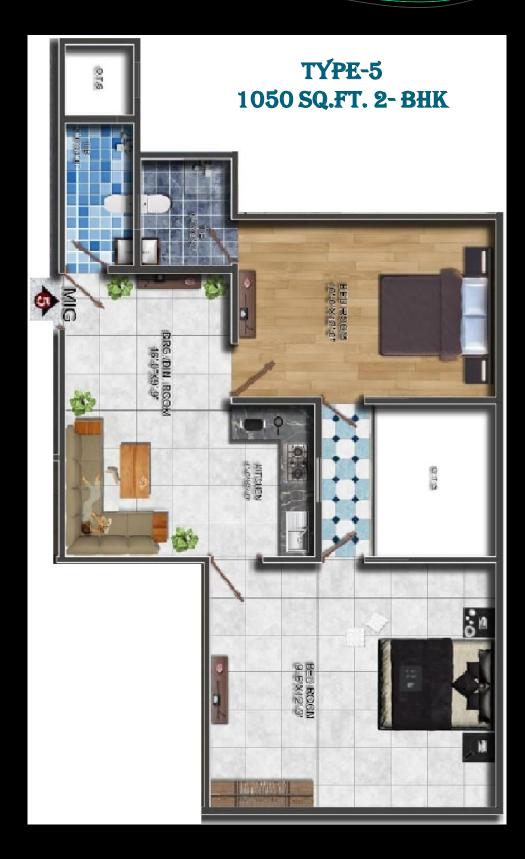

oking | 10% of Total Cost |
| 3     | On Offer of Possession    | 80% of Total Cost |

#### Notes

- Special BSP plans also available depending on payment time.
- **Total cost inclusive of:** BSP + PLC + Meter Charges + GST + 1 Year Maintenance Charges.
- Booking is subject to detailed terms and conditions as given in allotment agreement.
- The registration charges, stamp duty, legal documentation charges and any other Govt. levies are in addition of the aforesaid price and shall be payable at the time of offer of possession.
- Timely payment of the installments is the essence of the agreement. For any delay in payment an interest @ 18% shall be charged.
- Developed by A S INFRA

## FLOOR PLAN





TYPE-2 1350 SQ.FT. 3- BHK



## TYPE-3 600 SQ.FT. 1- BHK



## TYPE-4 1350 SQ.FT. 3- BHK





## TÝPE-6 1050 SQ.FT. 2- BHK







## COMFORT RESIDENCY-1 COMFORT RESIDENCY-2

Exclusive Sales & Marketing by :



- ✤ A SQUARE
- ✤ MODERN APARTMENT-1
- **MODERN APARTMENT -2**

developed by : A S INFRA