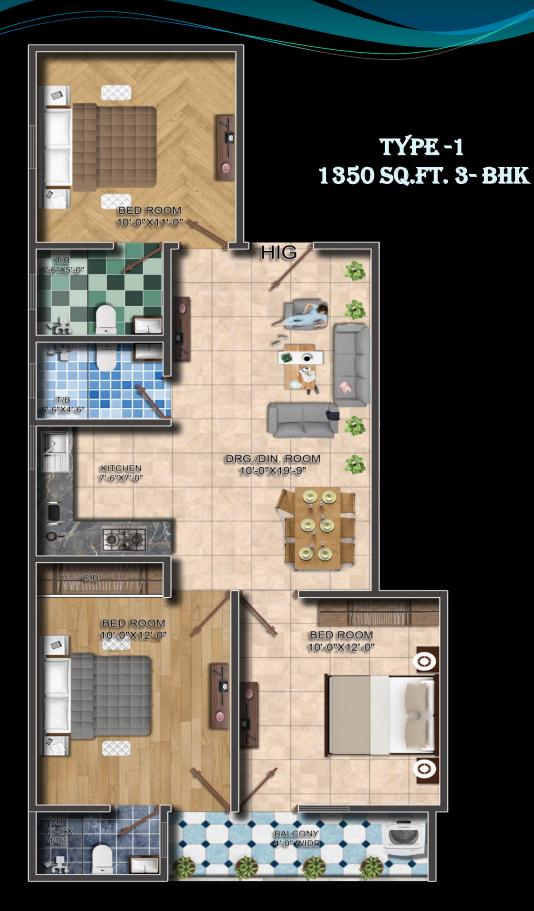

----|
| 1     | On Booking                | 10% of Total Cost |
| 2     | Within 15 Days of Booking | 10% of Total Cost |
| 3     | On Offer of Possession    | 80% of Total Cost |

#### Notes

- Special BSP plans also available depending on payment time.
- **Total cost inclusive of:** BSP + PLC + Meter Charges + GST + 1 Year Maintenance Charges.
- Booking is subject to detailed terms and conditions as given in allotment agreement.
- The registration charges, stamp duty, legal documentation charges and any other Govt. levies are in addition of the aforesaid price and shall be payable at the time of offer of possession.
- Timely payment of the installments is the essence of the agreement. For any delay in payment an interest @ 18% shall be charged.
- Developed by A S INFRA

## FLOOR PLAN





TYPE-2 1350 SQ.FT. 3- BHK



## TYPE-3 600 SQ.FT. 1- BHK



## TYPE-4 1350 SQ.FT. 3- BHK





## TÝPE-6 1050 SQ.FT. 2- BHK







## COMFORT RESIDENCY-1 COMFORT RESIDENCY-2

Exclusive Sales & Marketing by :



- ✤ A SQUARE
- ✤ MODERN APARTMENT-1
- **MODERN APARTMENT -2**

developed by : A S INFRA